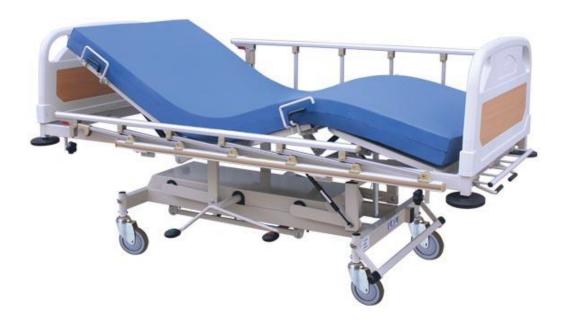

## **Product features**

- > Steel bed frame with scratch and chip resistant baked epoxy powder powder coating
- ➤ Hilo adjustable by hydraulic jack controlled by foot pedal
- ➤ Backrest & kneerest adjustable by gas spring mechanism
- Trendelenburg/reverse trendelenburg assisted by gas spring
- > Detachable ABS head and foot boards
- ➤ 125mm dia. Castor with 2 brakes diagonally fitted
- ➤ Inclusive of collapsible siderail and mattress
- > provision of 4 I.V Drip Pole attachment
- > Optional : Central locking castor

## **Technical Specifications**

Safety load capacity: 250kgHilo: 460 - 820mm

➤ Backrest: 0°- 80°

 $\rightarrow$  Kneerest: 0°- 40°

➤ Trendelenburg: 0°- 12°

> Reverse Trendelenburg: 0°- 6°

> Overall Dim (mm): 2140(L) x 1040(W)